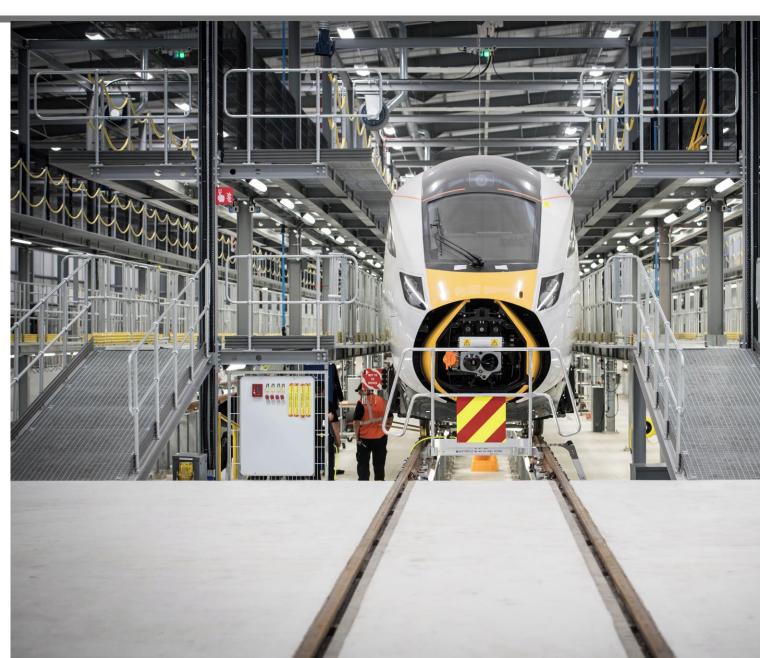

#### Skills

- Weld
- Paint
- Assembly
  - Rigging
  - Electrical
  - Piping
- Testing
  - Electrical
  - Fault Finding