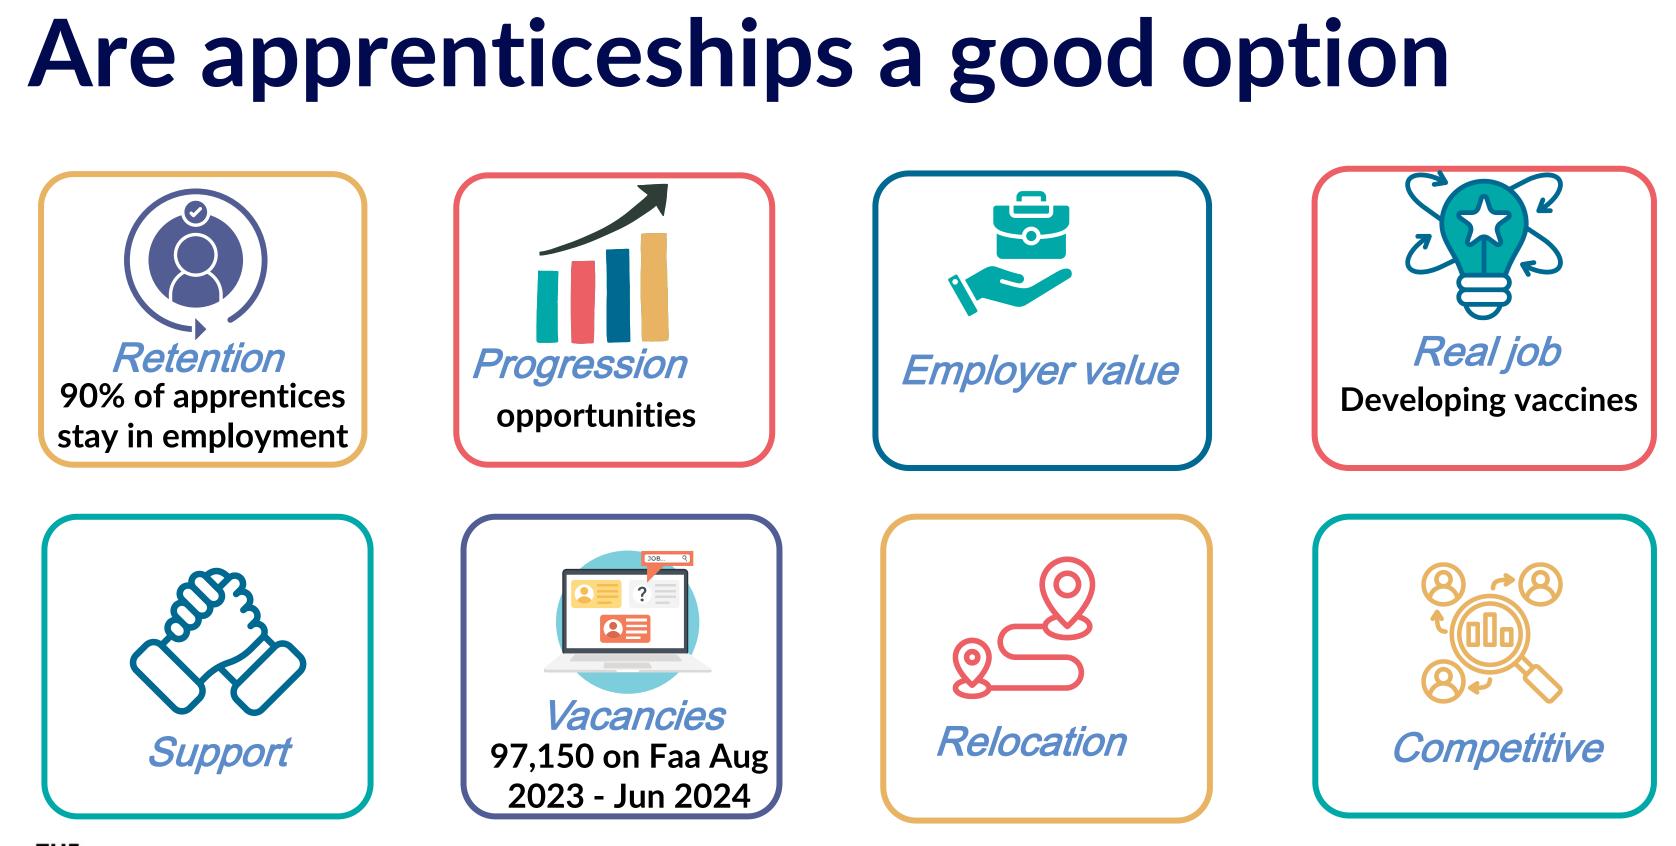

#### Find apprenticeships online

20,000+ vacancies over the year

Free to use

Secure site

Apply quickly